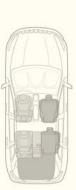

#### CONFIGURE WITH PURPOSE

Travel with up to four adult passengers in Cherokee, with room behind the rear seats for groceries or gear. The 60/40 split-folding rear seats can travel over 150mm fore or aft for adjustable leg-room flexibility.

## تجهيزات ملائمة تفي بالغرض

تنقُّل برفقة ٤ ركاب بالغين في شيروكي، بوجود مساحة خلف المقاعد الخلفية مخصصة للمشتريات المنزلية أو المعدات. يمكن للمقاعد الخلفية القابلة للإمالة بنسبة ٢٠/٦٠ أن تضبط حتى ١٥٠ مم إلى الأمام أو الخلف للحصول على مساحة كافية للأرجل.

Flip up the floor of the rear cargo area and you'll find three levels (depending on vehicle configuration) of rear cargo underfloor storage systems, each with an integrated storage tray to store valuable treasures. When the entire rear bench is folded, you have a nearly flat surface offering storage space of approximately 1.5 cubic meters.