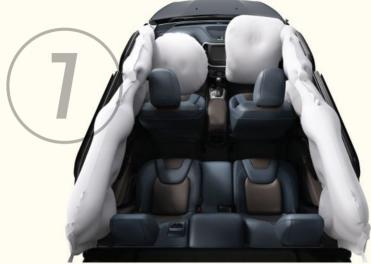

#### BEGINS WITH 7 STANDARD AIR BAGS<sup>1</sup>

Your sense of security is fully met with Cherokee's all-around air bag¹ system. Full-length side-curtain driver and front-passenger inflatable knee bolster air bags¹, seat-mounted for front and rear occupants, side thorax and advanced multistage front air bags¹ all work in tandem to help provide protection. (Standard)

## تبدأ مع ٧ وساند هوائية قياسية١

اطمئن على سلامتك في شيروكي بفضل الوسائد الهوائية التي تحيط بك من كل جانب. وسائد هوائية ستارية جانبية كاملة وأمامية قابلة للانتفاخ لحماية ركبتي السائق'، وسائد هوائية لركاب المقعد الأمامي والخلفي مثبتة في المقعد، جانبية لحماية الصدر وأمامية متقدمة متعددة مراحل الانتفاغ'، تعمل جميعها بتناسق للمساعدة في تأمين أقصى حماية. (قياسية)