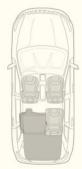

### خيارات لا تحصى

عندما يتعلق الأمر بالجمع بين الركاب والأمتعة، يمكن لكل من مقعد الراكب الأمامي القابل للطي بالكامل الاختياري وظهر المقاعد الخلفية القابل للإمالة بنسبة ٤٠/٦٠ ضبطهما حسب الرغبة، الأمر الذي يتيح لك بتحميل الأمتعة، الصناديق، أدوات الجولف والتزلج وغيرها الكثير.

#### PLENTY OF OPTIONS

When it comes to carrying a combination of people and cargo, the optional fold-flat front-passenger seat and the 60/40 split on the rear seatbacks can be configured to your liking, allowing you to haul luggage, boxes, golf clubs, ski equipment and so much more.