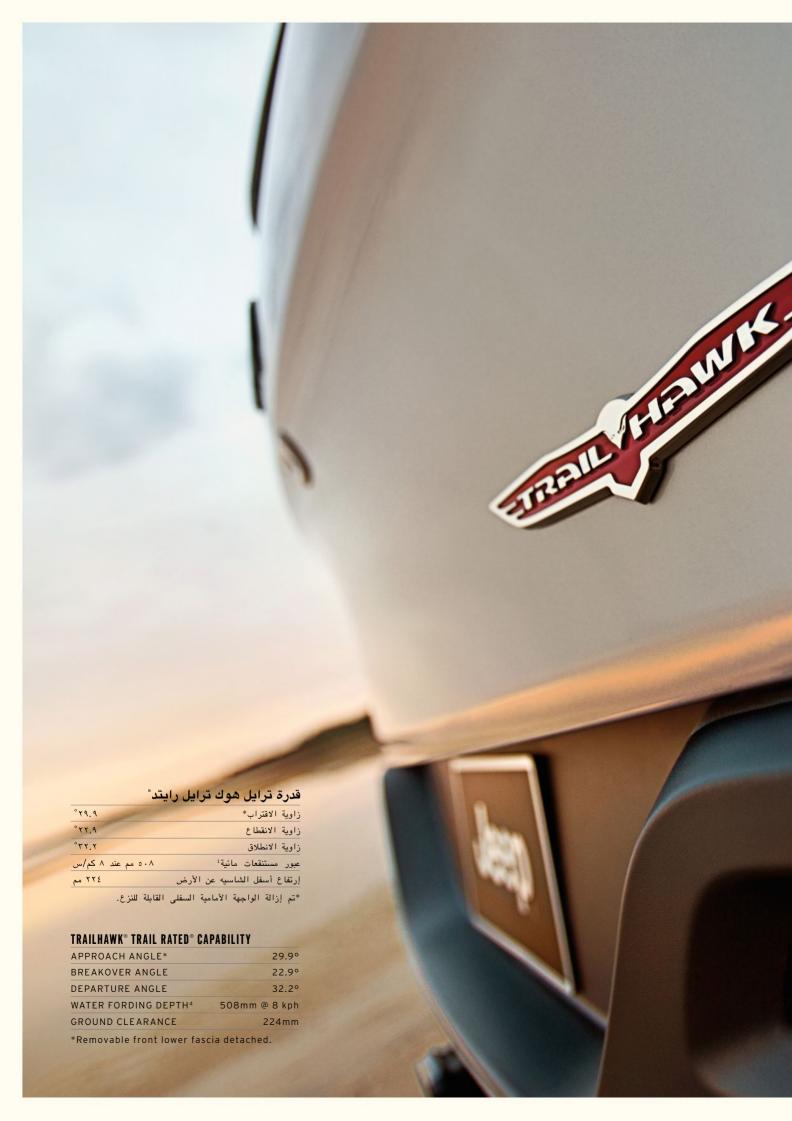

#### ارتفاع أسفل الشاسيه عن الأرض.

تجاوز العقبات والصخور والأرض غير المستوية بفضل أفضل زوايا الاقتراب والانطلاق والانقطاع.

#### المستنقعات المائية؛.

السدادات الكهربائية وسدادت الهيكل المانعة للتسرب، بالإضافة إلى الموقع المرتفع لنظام دخل الهواء، تسمح لك بعبور المياه بعمق يصل إلى ٥٠٨ ملم.

#### **GROUND CLEARANCE**

Clear logs, rocks and uneven ground thanks to optimal approach, departure and breakover angles.

#### WATER FORDING<sup>4</sup>

Additional electrical and body seals, plus a high airintake location, let you traverse bodies of water up to 508mm deep.