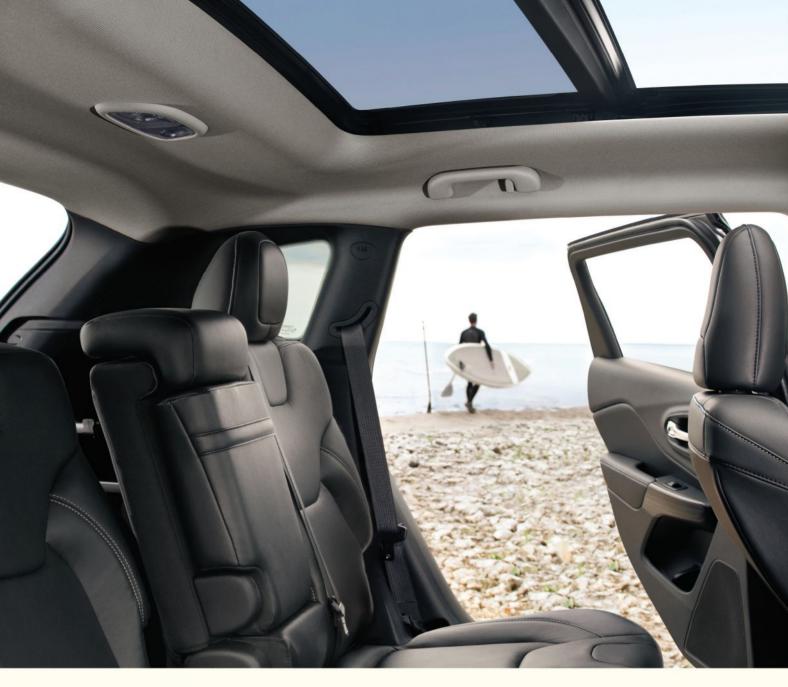

#### CONFIGURE WITH PURPOSE

Travel with up to four adult passengers in Cherokee, with room behind the rear seats for groceries or gear. The 60/40 split-folding rear seats can travel over 150mm fore or aft for adjustable leg-room flexibility.

## تجهيزات ملائمة تفي بالغرض

تنقُّل برفقة ٤ ركاب بالغين في شيروكي، بوجود مساحة خلف المقاعد الخلفية مخصصة للمشتريات المنزلية أو المعدات. يمكن للمقاعد الخلفية القابلة للإمالة بنسبة ٢٠/٦٠ أن تضبط حتى ١٥٠ مم إلى الأمام أو الخلف للحصول على مساحة كافية للأرجل.

STRETCH OUT. SECOND-ROW PASSENGERS GAIN FIRST-CLASS LEG ROOM, WITH SPACE RESERVED FOR CARRY-ONS TOO. CHEROKEE'S CONFIGURABLE 60/40 SPLIT-FOLDING SECOND-ROW SEATS CAN RECLINE SO REAR-SEAT PASSENGERS CAN STRETCH OUT IN ROOMY COMFORT.

تمدّد براحتك. يتمتّع ركاب مقعد الصف الثاني بمساحة واسعة للأقدام، مع مساحة للأغراض أيضاً. يمكن لمقاعد الصف الثاني القابلة للإمالة ٢٠/٦٠ وللضبط في شيروكي أن تميل أيضاً كي يستطيع ركاب المقعد الخلفي التمدّد في مساحة رحبة.