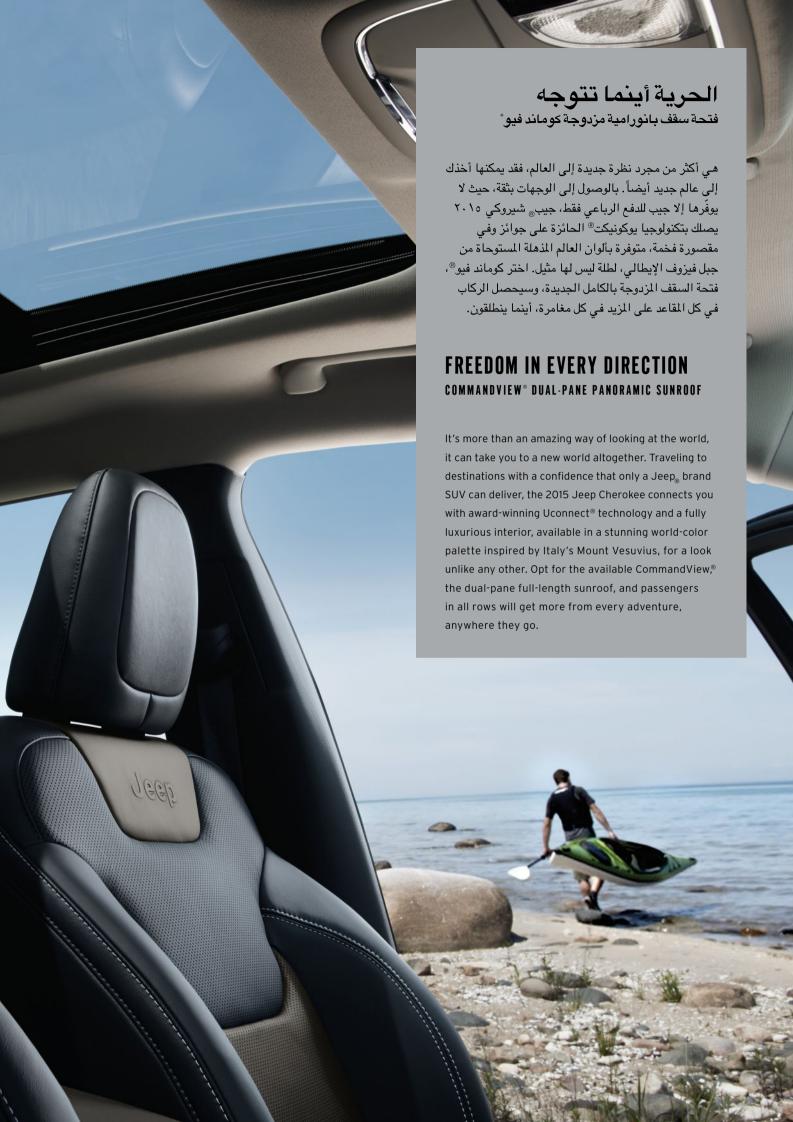

#### > VESUVIO

This unique pairing of Indigo Blue and Jeep<sub>®</sub> Brown mirrors the evening hues of Italy's Mount Vesuvius. Wood trim, Silver-colored bezels and accent stitching finish the vision. (Available)

#### جبل فيزوف

هذا الاقتران الفريد من نوعه بين اللونين الأزرق النيلي وجيب بني يعكس أطياف الأمسيات في جبل فيزوف الإيطالي. تقليمات من الخشب، والفضة مع درزات تكمل المشهد الساحر. (متوفر)