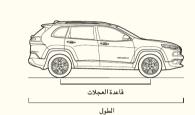

| الأبعاد الخارجية (مم ما لم يحدد غير ذلك) |
|------------------------------------------|
|------------------------------------------|

| جيب أكتيف               | جيب أكتيف             |           |                         |
|-------------------------|-----------------------|-----------|-------------------------|
| درايف لوك للدفع الرباعي | درايف ٢ للدفع الرباعي | ٤x٢       |                         |
| ŸV\A.A                  |                       | 7799.1    | قاعدة العجلات           |
| 3773                    | 3773                  | 3773      | الطول الإجمالي          |
| 19.7.7                  | غير متوفر             | ١٨٥٨.٥    | العرض الإجمالَّى        |
| 1717.0                  | 1098.0                | 1049.     | تراك، أمامي             |
| 1718.1                  | 1098.1                | 1007.7    | تراك، خلفي ً            |
|                         |                       |           | الارتفاع الإَّجمالي     |
| \V\\.\                  | \V.V                  | \\\\.o    | (مع هوائي مجنح)         |
|                         |                       |           | إرتفاع أسفل الشاسيه عن  |
| 771.77                  | 19٣.٨                 | غير متوفر | الأرض (الحد الأقصى)     |
| 71.70                   | Yo                    | 17.90     | زاوية الاقتراب          |
| ۲۲.۸۰                   | 770                   | \V.\°     | زاوية الانقطاع          |
| 77.70                   | غير متوفر             | غير متوفر | زاوية الانطلاق          |
| ٥٠٨                     | 7/3                   | غیر متوفر | عبور المستنقعات المائية |