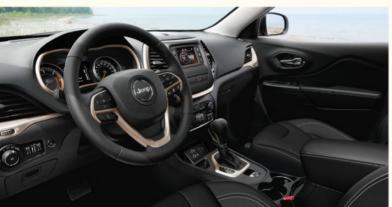

#### RUGGED MEETS REFINED

Every sculpted inch of the  $Jeep_{\circledcirc}$  Cherokee interior has been thoughtfully designed to offer versatile convenience and absolute beauty. Cherokee Trailhawk® offers the available Morocco-Black interior crafted from premium Nappa leather trim with contrast stitching in Ruby Red and soft-touch surfaces, creating a unique and captivating driving experience.

#### الصلابة تلتقى بالأناقة

كل لمسة في مقصورة جيب® شيروكي نُحتت بإبداع متقن لتوفّر راحة مطلقة وسحراً أسراً. يوفّر شيروكي ترايل هوك® مقصورة متوفرة بلون أسود مدبوغ - موروكو من جلد نابا الفاخر، ودرزات بلون أحمر ياقوتي وأقمشة ناعمة الملمس، لتجربة قيادة أخّانة وفريدة من نوعها.