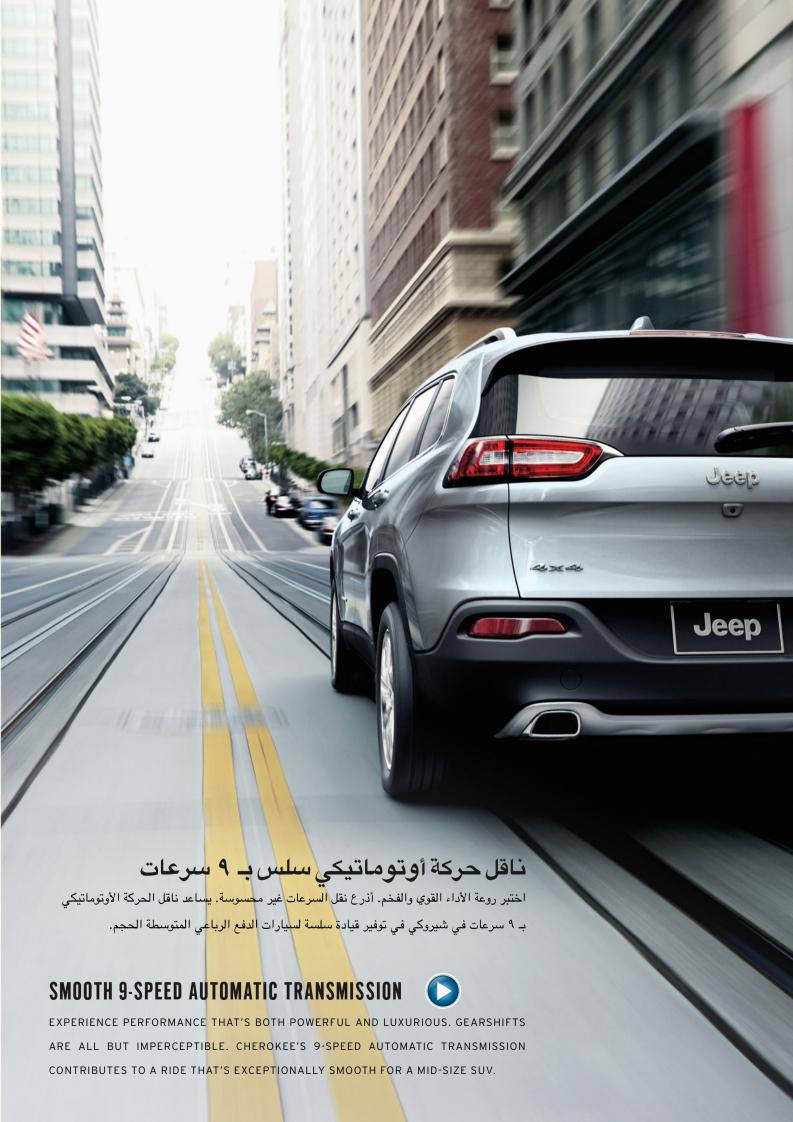

It's the bridge uniting luxuriously smooth travel with a welcome, efficient performance. You're invited to cross over to the next generation of mid-size SUV travel with Jeep<sub>®</sub> Cherokee and its 9-speed automatic transmission. This finely wrought standard feature helps prove that Cherokee was born to dominate with a trifecta of strong performance marks in luxury, efficiency and strength.

This Jeep engineered transmission is quickly responsive upon acceleration, with smooth delivery of power that easily transitions between all nine gear ratios. A unique set of four overdrive ratios help gain efficiencies while reducing overall noise, vibration and harshness (NVH) levels. Thus, economies are maximized and performance is optimal – at all times. You're instantly attuned to nearly any driving demand, both on- and off-road, and gear changes are nearly imperceptible on every terrain. If you'd rather shift manually, Electronic Range Select (ERS) with AutoStick function defines the highest gear available, and includes over 40 individual shift maps for specific driving conditions. (Standard)

إنه الجسر الذي يربط القيادة السلسة الراقية بالأداء الفعال الكريم. تجاوز المألوف وتعرّف على الجيل الجديد من سيارات الدفع الرباعي المتوسطة الحجم مع جيب شيروكي مع ناقل حركة أوتوماتيكي به سرعات. تثبت هذه الميزة الحديثة والدقيقة أن شيروكي ولد ليهيمن ويحتل الريادة بفضل ثلاثي الأداء القوي: الفخامة والفعالية والقوة.

لقد أعيد تصميم جيب ليستجيب بسرعة عند التسارع، مع توفير قوة هائلة والانتقال بين السرعات التسعة للناقل بسلاسة تامة. مجموعة فريدة مؤلفة من أربع نسب أبعاد تساعد على تحقيق الكفاءة في الأداء بينما تقلص من المستوى الإجمالي للضجيج، والارتجاجات والخشونة. وبالتالي تتحقق الكفاءة بأعلى مستوياتها ويأتي الأداء مثالياً في جميع الأوقات، متناغماً مع جميع متطلبات القيادة، على الدروب المعبدة والوعرة، بالإضافة إلى تغيير سرعات الناقل على جميع التضاريس بطريقة سلسة لن تشعر بها. عند اختيار الانتقال إلى الغيار اليدوي، نظام النطاق الإلكتروني مع أوتوستيك يحدد اختيار أعلى غيار متوفر، ويتضمن أكثر من ٤٠ مخطط ناقل فردي لظروف خاصة للقيادة. (قياسي).