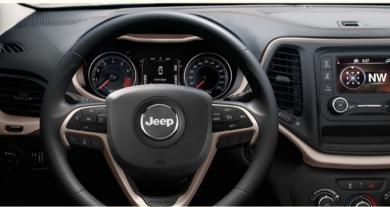

# MULTI-VIEW DISPLAY

# لوحة عدادات بشاشة عرض قياس ٧ بوصة شياشية عرض متعددة

FINGERTIP CONTROLS ON YOUR STEERING WHEEL CAN INSTANTLY SCROLL YOU THROUGH A RICH SELECTION OF VEHICLE DATA DISPLAYED WITHIN YOUR INSTRUMENT PANEL ON AN AVAILABLE 7-INCH FULL-COLOR SCREEN. IF KNOWLEDGE IS POWER, THIS VAST ARRAY OF WISDOM MAKES YOU VERY STRONG, INDEED.

الأزرار التي تعمل بنقر الإصبع للتحكم بشاشة العرض المتعددة الوظائف تتواجد على مقود التوجيه وتقدم لك خيارات واسعة حول بيانات سيارتك. يتم عرض هذه الخيارات الكثيرة من المعلومات على شاشة عرض متعددة الوظائف قياس ٧ بوصة بكامل الوضوح وأنت خلف المقود. هذه اللوحة الغنية بالمعلومات القيمة ستزيد من قوتك جداً، بلا شك.