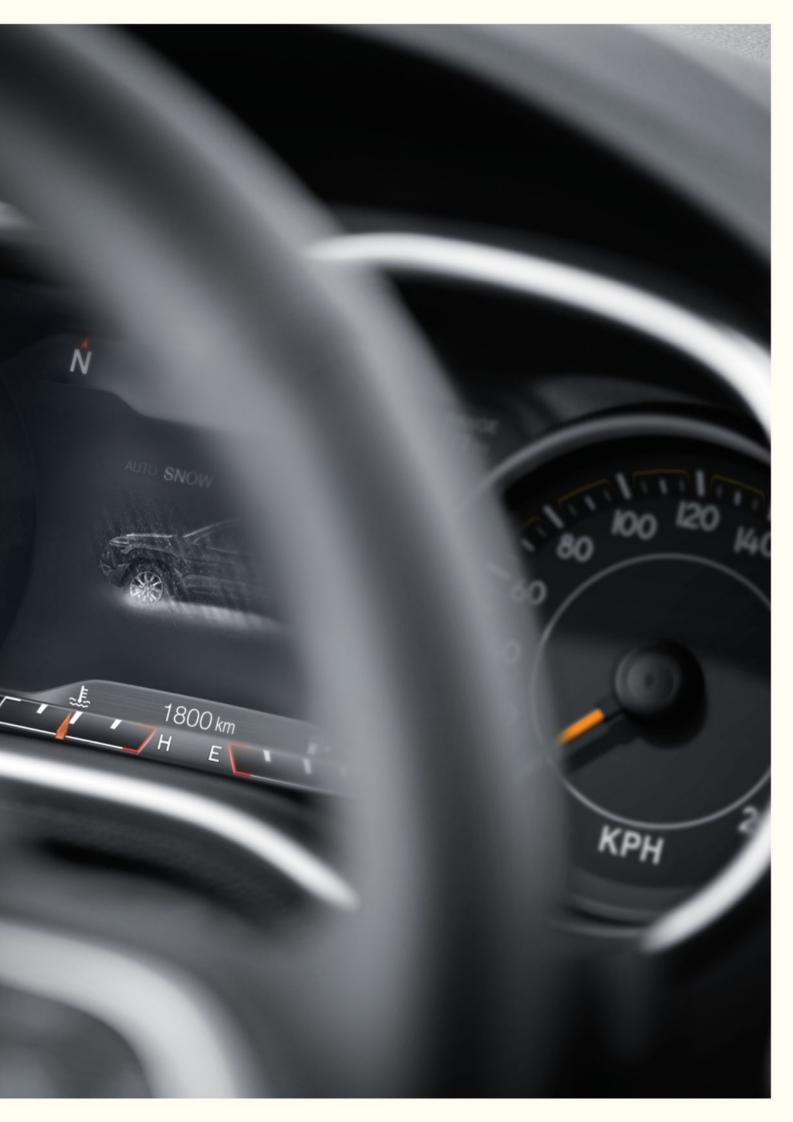

# MULTI-VIEW DISPLAY

# لوحة عدادات بشاشة عرض قياس ٧ بوصة شياشية عرض متعددة

FINGERTIP CONTROLS ON YOUR STEERING WHEEL CAN INSTANTLY SCROLL YOU THROUGH A RICH SELECTION OF VEHICLE DATA DISPLAYED WITHIN YOUR INSTRUMENT PANEL ON AN AVAILABLE 7-INCH FULL-COLOR SCREEN. IF KNOWLEDGE IS POWER, THIS VAST ARRAY OF WISDOM MAKES YOU VERY STRONG, INDEED.

الأزرار التي تعمل بنقر الإصبع للتحكم بشاشة العرض المتعددة الوظائف تتواجد على مقود التوجيه وتقدم لك خيارات واسعة حول بيانات سيارتك. يتم عرض هذه الخيارات الكثيرة من المعلومات على شاشة عرض متعددة الوظائف قياس ٧ بوصة بكامل الوضوح وأنت خلف المقود. هذه اللوحة الغنية بالمعلومات القيمة ستزيد من قوتك جداً، بلا شك.