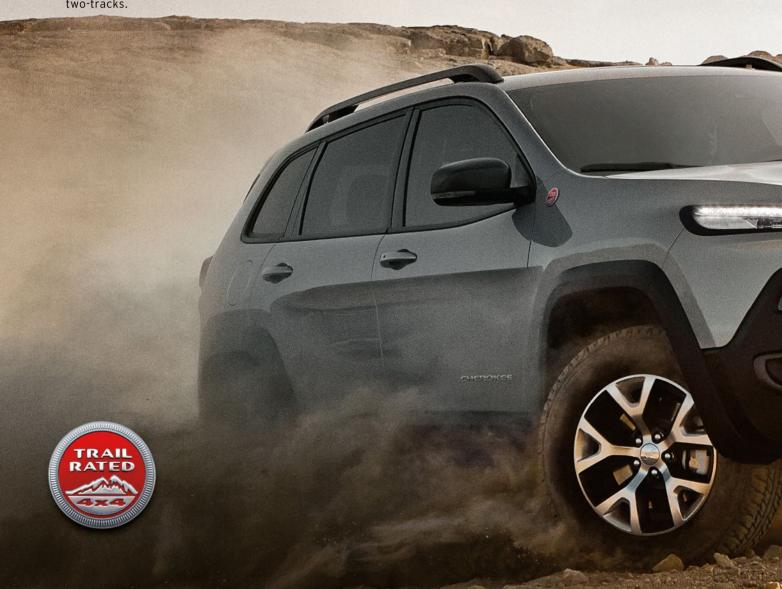

### تريل رايتد° جيب أكتيف درايف لوك°

يتضمن كل شيء في جيب أكتيف درايف "٢، بالإضافة إلى تروس تفاضلية قابلة للقفل، مما يعطي قدرة أكبر وقوة أكثر على الطرقات الوعرة الشاقة. قياسي في كل طرازات جيب شيروكي تريل هوك".

# ترايل هوك: القدرة.. عملة نادرة

لقد تم إضافة ميزات جديدة على تصميمها للارتقاء والتميز عن غيرها. إذ تأتي جيب شيروكي ترايل هوك مع نظام جيب أكتيف درايف لوك القياسي للدفع الرباعي ومع تروس تفاضلية خلفية قابلة للإقفال. بالإضافة إلى ألواح واقية ترايل هوك وخطافات جر حمراء سيغنتشر - اثنان في الأمام وواحدة في الخلف (غير متوفرة لجميع الأسواق).

# TRAILHAWK? A CURRENCY OF CAPABILITY

This species is designed to rise above. Jeep<sub>®</sub> Cherokee Trailhawk® arrives with a standard Jeep Active Drive Lock® 4x4 system with a locking rear differential. Trailhawk also includes protective skid plates and signature Red tow hooks – two in the front and one in the rear (in select markets).