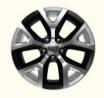

## العجلات WHEELS

جت أسود من الألومينيوم المطلي نصف لامع للطرق الوعرة قياس ١٧ إنش (اختيارية في تريل هوك) جت أسود من الألومينيوم المطلي نصف لامع بواجهة ملمعة للطرق الوعرة قياس ١٧ انش (قياسية في تايل هوك) من الألومينيوم الملمع قياس ١٨ إنش (قياسية في ليميتد)

18-inch Polished Aluminum (standard on Limited)

17-inch Painted Tech Silver Aluminum (standard on Longitude; optional on Sport)

17-inch Full-Face Steel (standard on Sport)