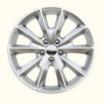

## العجلات WHEELS

جت أسود من الألومينيوم المطلي نصف لامع للطرق الوعرة قياس ١٧ إنش (اختيارية في تريل هوك) جت أسود من الألومينيوم المطلي نصف لامع بواجهة ملمعة للطرق الوعرة قياس ١٧ انش (قياسية في تايل هوك) من الألومينيوم الملمع قياس ١٨ إنش (قياسية في ليميتد)

18-inch Polished Aluminum (standard on Limited)

17-inch Painted Tech Silver Aluminum (standard on Longitude; optional on Sport)

17-inch Full-Face Steel (standard on Sport)