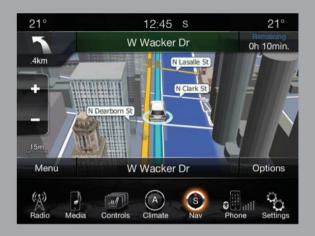

#### **NAVIGATION**

Partnering with your Nav radio, the available Multi-View Display can show turn-by-turn directions, as well as provide additional details that help you navigate your way (in select markets).

#### الملاحة.

بالشراكة مع جهاز الراديو الملاحي المتوفر في سيارتك، يمكن لشاشة العرض المتعددة الوظائف عرض الاتجاهات عند كل منعطف وكذلك عرض التفاصيل الإضافية التي تساعدك في الوصول إلى وجهتك (متوفر في أسواق مختارة).

#### NAVIGATION

Dinner reservations at the new place in town? Uconnect employs GPS navigation for audible turn-by-turn directions, and detailed 3D maps help to ensure you arrive on time. The navigation is integrated into your Multi-View Display so you can see directions front and center. Use Voice Command<sup>2</sup> and say the complete address, city and state to get directions quickly.

#### الملاحة

موعد على العشاء في مكان جديد في المدينة؟ يستخدم يوكونيكت نظام تحديد المواقع العالمي لتوفير توجيهات عند كل منعطف بالصوت، وخرائط مفصلة ثلاثية الأبعاد تساعد في ضمان وصولك في الوقت المحدد. نظام الملاحة هو متكامل مع عرض متعدد الوظائف الأمر الذي يمكّنك من مشاهدة الاتجاهات في الأمام وفي الوسط. استخدم الأوامر الصوتية وألفظ العنوان بالكامل واحصل على الاتجاهات الدقيقة بسهولة.