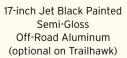

## العجلات WHEELS

جت أسود من الألومينيوم المطلي نصف لامع للطرق الوعرة قياس ١٧ إنش (اختيارية في تريل هوك) جت أسود من الألومينيوم المطلي نصف لامع بواجهة ملمعة للطرق الوعرة قياس ١٧ انش (قياسية في تايل هوك) من الألومينيوم الملمع قياس ١٨ إنش (قياسية في ليميتد)

من الألومينيوم المطلي تك سيلفر قياس ١٧ إنش (قياسية في لونجيتود، اختيارية في سبورت) واجهة من الفولاذ قياس ١٧ إنش (قياسية في سبورت)

17-inch Polished Surface with Jet Black Semi-Gloss Painted Pockets Off-Road Aluminum (standard on Trailhawk®)