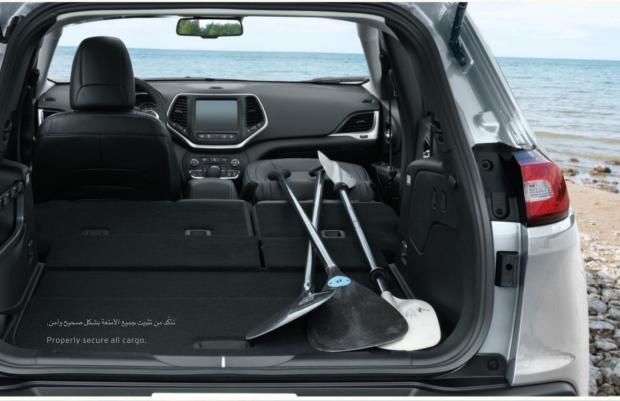

ارفع أرضية حجرة التخزين الخلفية وستجد ٣ مستويات (حسب بنية السيارة) من أنظمة التخزين الخلفية تحت أرضية حجرة الأمتعة مع ألواح تخزين مدمجة للأغراض الشخصية الثمينة. عندما يكون المقعد الخلفي بالكامل مطوياً، تحصل على أرضية مسطحة بمساحة ١٠٥ متر مكعب تقريباً.

Flip up the floor of the rear cargo area and you'll find three levels (depending on vehicle configuration) of rear cargo underfloor storage systems, each with an integrated storage tray to store valuable treasures. When the entire rear bench is folded, you have a nearly flat surface offering storage space of approximately 1.5 cubic meters.