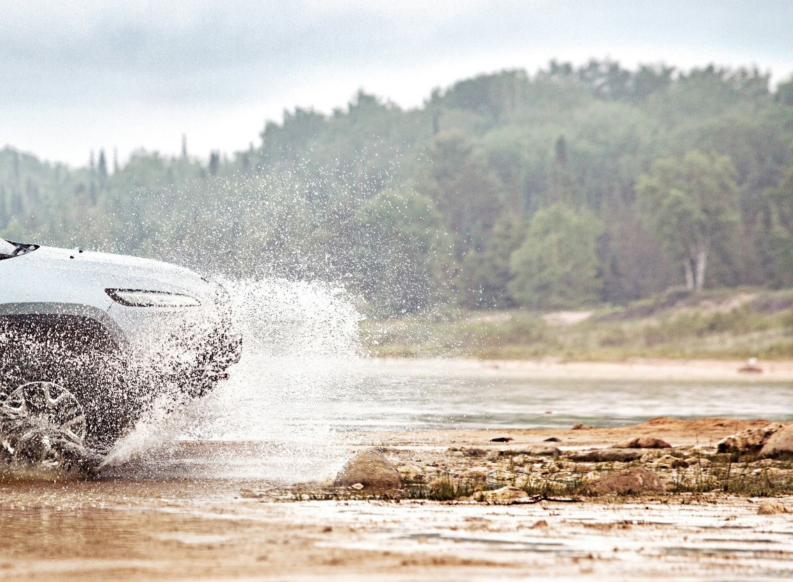

#### المستنقعات المائية؛.

السدادات الكهربائية وسدادت الهيكل المانعة للتسرب، بالإضافة إلى الموقع المرتفع لنظام دخل الهواء، تسمح لك بعبور المياه بعمق يصل إلى ٥٠٨ ملم.

#### WATER FORDING<sup>4</sup>

Additional electrical and body seals, plus a high airintake location, let you traverse bodies of water up to 508mm deep.