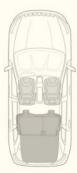

STRETCH OUT. SECOND-ROW PASSENGERS GAIN FIRST-CLASS LEG ROOM, WITH SPACE RESERVED FOR CARRY-ONS TOO. CHEROKEE'S CONFIGURABLE 60/40 SPLIT-FOLDING SECOND-ROW SEATS CAN RECLINE SO REAR-SEAT PASSENGERS CAN STRETCH OUT IN ROOMY COMFORT.

تمدّد براحتك. يتمتّع ركاب مقعد الصف الثاني بمساحة واسعة للأقدام، مع مساحة للأغراض أيضاً. يمكن لمقاعد الصف الثاني القابلة للإمالة ٢٠/٦٠ وللضبط في شيروكي أن تميل أيضاً كي يستطيع ركاب المقعد الخلفي التمدّد في مساحة رحبة.