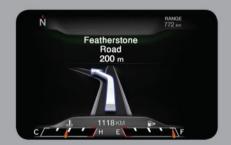

#### **NAVIGATION**

Partnering with your Nav radio, the available Multi-View Display can show turn-by-turn directions, as well as provide additional details that help you navigate your way (in select markets).

#### الملاحة.

بالشراكة مع جهاز الراديو الملاحي المتوفر في سيارتك، يمكن لشاشة العرض المتعددة الوظائف عرض الاتجاهات عند كل منعطف وكذلك عرض التفاصيل الإضافية التي تساعدك في الوصول إلى وجهتك (متوفر في أسواق مختارة).