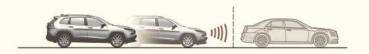

# FULL-SPEED FORWARD COLLISION WARNING (FCW) WITH CRASH MITIGATION<sup>7</sup>

Radar sensors detect when Cherokee may be approaching another vehicle too rapidly and send an audible and visual alert to the driver along with providing 1.5 seconds of brake assistance if the driver does not react in time. (Available)

## نظام التنبيه من الاصطدام الأمامي عند السرعة الكاملة مع نظام الحد من خطر التصادم°

تكشف حساسات الاستشعار ما إذا كان شيروكي يقترب من سيارة أخرى بسرعة كبيرة. يتم إطلاق إنذار صوتي ومرئي ينبّه السائق، إلى جانب مؤازر فرامل محدود في حال لم يستجب السائق للوضع القائم في الوقت المناسب. (متوفر)