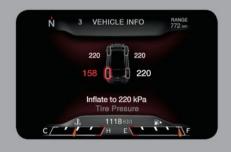

#### **VEHICLE DYNAMICS**

Are your tires properly inflated? You'll be notified if the pressure is low on any tire.

#### ديناميكيات السيارة

هل إطارات سيارتك مضغوطة بالهواء جيداً؟ ستعلم إذا كان مستوى ضغط الهواء منخفضاً في أي من الإطارات.