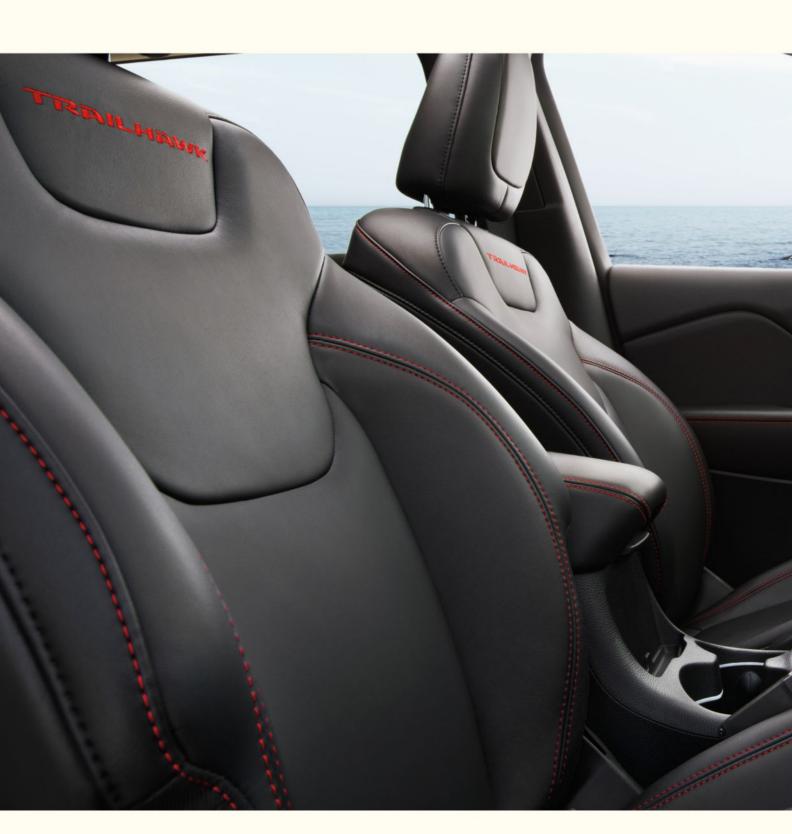

#### RUGGED MEETS REFINED

Every sculpted inch of the  $Jeep_{\circledcirc}$  Cherokee interior has been thoughtfully designed to offer versatile convenience and absolute beauty. Cherokee Trailhawk® offers the available Morocco-Black interior crafted from premium Nappa leather trim with contrast stitching in Ruby Red and soft-touch surfaces, creating a unique and captivating driving experience.

#### الصلابة تلتقى بالأناقة

كل لمسة في مقصورة جيب® شيروكي نُحتت بإبداع متقن لتوفّر راحة مطلقة وسحراً أسراً. يوفّر شيروكي ترايل هوك® مقصورة متوفرة بلون أسود مدبوغ - موروكو من جلد نابا الفاخر، ودرزات بلون أحمر ياقوتي وأقمشة ناعمة الملمس، لتجربة قيادة أخّانة وفريدة من نوعها.