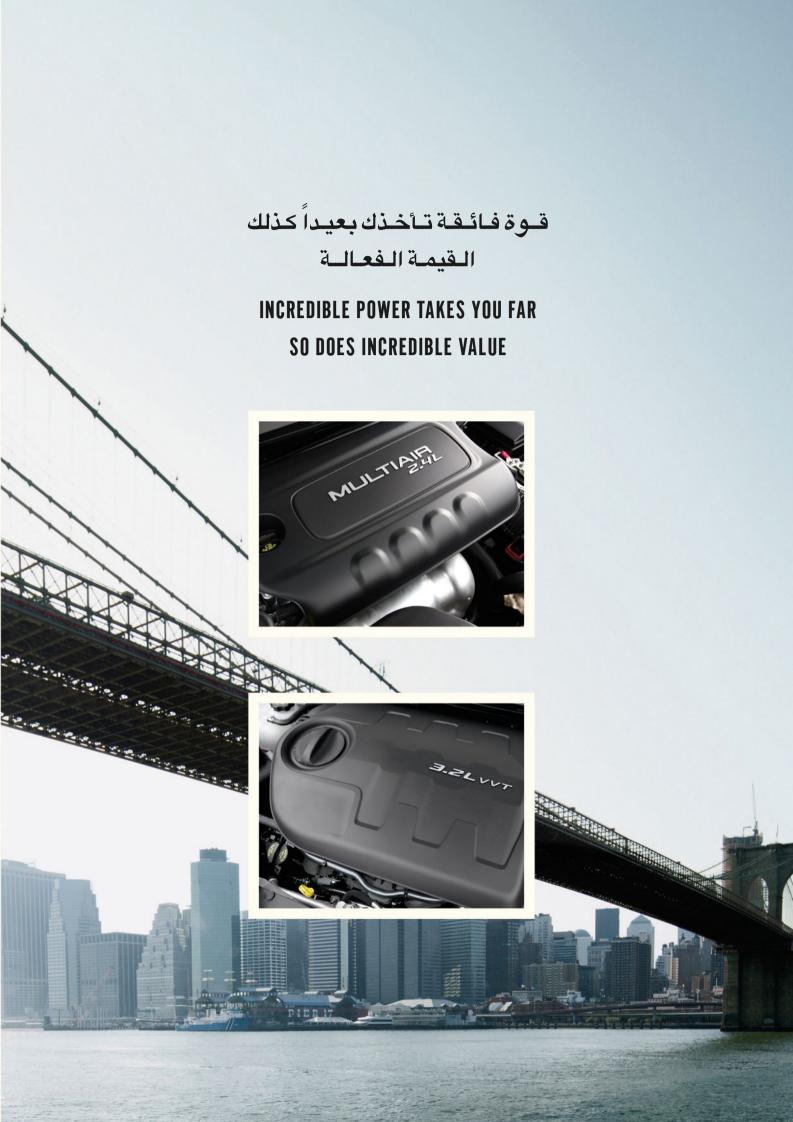

# محرك تايغر شارك مالتيئير ۲ بـ ٤ أسطوانات على شكل ا، سعة ٢٠٤ لتر.

عندما يقترن مع نظام جيب أكتيف درايف للدفع الرباعي المتوفر في شيروكي تريل رايد  $^{\circ}$  إصدار تريل هوك، يولّد هذا المحرك قوة  $^{\circ}$  حصاناً وعزم دوران بقوة  $^{\circ}$  بقره ما يكون مقروناً بقوة  $^{\circ}$  بناقل حركة أوتوماتيكي به سرعات تنطلق قوة تأخذك بقيادة قوية، هادئة وسلسة. باعتباره نظام رافع الصمام الفريد والفعال، يتضمن محرك تايغرشارك عموداً للبترول بساعد على تأمين تحكم دقيق لحركة مشعب الصمام.

#### 2.4 TIGERSHARK® MULTIAIR®2 1-4 ENGINE

When paired with the available Jeep<sub>®</sub> Active Drive Lock® 4WD system on the Trail Rated® Cherokee Trailhawk,® the 2.4 TigerShark® engine takes its 184 hp and 234 N•m of torque and crushes them down to a boulder-pounding crawl ratio of 56:1. When paired with the 9-speed automatic transmission, this combo has the strength to keep you going strong, with a quiet, smooth ride. Acclaimed for its unique and efficient valve-lift system, the TigerShark engine incorporates a column of oil flow that helps deliver precise control of intake valve events.

#### محرك بنتاستار° بـ ٦ أسطوانات على شكل ٧، سعة ٢,٣ لتر.

تم تصميم هذا المحرك الجديد المتوفر ليولد القوة الحصانية المطلوبة لمواجهة مفاجات الطريق الوعرة ودعم كل ظروف الطقس على أي طريق. سوف يقتر السائقون المتطلبون القوة الحصانية التي تبلغ ٢٧١ حصاناً و٢١٦ ن.م من عزم الدوران، ما يكفي للحصول على قوة جر تبلغ حتى ٢٢٠٠ كلغ عندما تكون مجهزة بشكل مناسب. يتم توفير الوقود بفضل ميزة الإيقاف/التشغيل التي تقفل أوتوماتيكياً المحرك عند التوقف الكامل، ثم تعيد تشغيله أثناء الإقلاع. يجري التحويل بسلاسة وبشكل غير ملحوظ، لكن الكفاءة المكتسبة للقود في المضخة سوف تظهر بشكل واضح.

#### 3.2 PENTASTAR® V6 ENGINE

This available workhorse is designed to deliver the kind of power needed to tackle off-road elements and support all-weather travel over any terrain. Demanding drivers will appreciate its 271 hp and 316 N·m of torque – enough to tow up to 2200 kg when properly equipped. Economies are gained with Stop/Start Technology that automatically shuts the engine off at full stops, then reengages it during takeoffs. Transitions are smooth and all but unnoticeable, but the efficiencies gained at the pump will stand out.