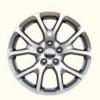

## العجلات WHEELS

جت أسود من الألومينيوم المطلي نصف لامع للطرق الوعرة قياس ١٧ إنش (اختيارية في تريل هوك) جت أسود من الألومينيوم المطلي نصف لامع بواجهة ملمعة للطرق الوعرة قياس ١٧ انش (قياسية في تايل هوك) من الألومينيوم الملمع قياس ١٨ إنش (قياسية في ليميتد)

من الألومينيوم المطلي تك سيلفر قياس ١٧ إنش (قياسية في لونجيتود، اختيارية في سبورت) واجهة من الفولاذ قياس ١٧ إنش (قياسية في سبورت)

17-inch Polished Surface with Jet Black Semi-Gloss Painted Pockets Off-Road Aluminum (standard on Trailhawk®)