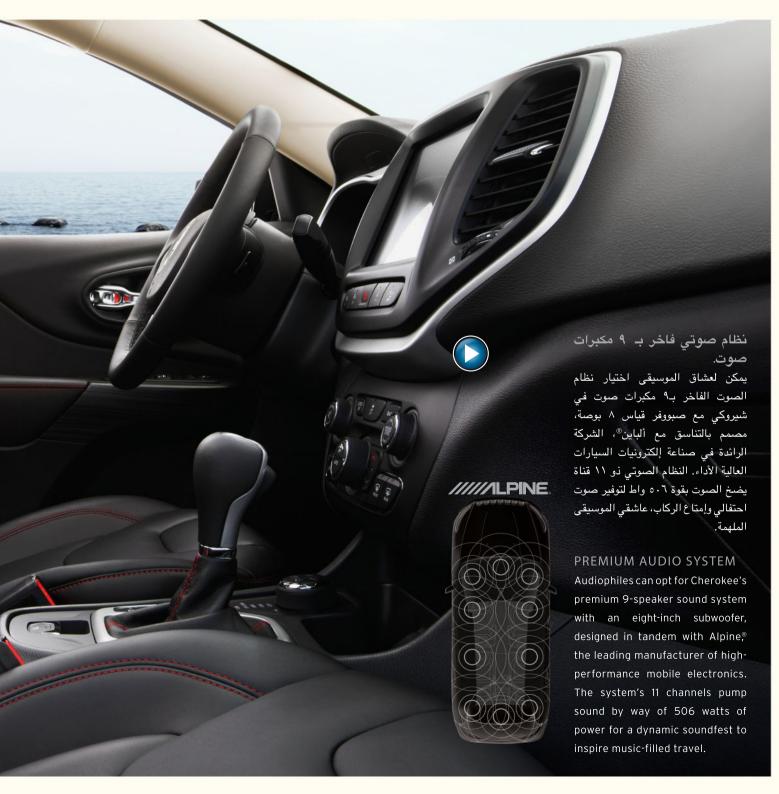

### + جهاز الراديو الملاحى يوكونيكت ٨.٤ بوصة

استخدم الأوامر الصوتية وألفظ العنوان بالكامل واحصل على الاتجاهات الدقيقة بسبهولة. سيعرض يوكونيكت أمامك خريطة على شاشته التي تعمل باللمس قياس ٨.٤ بوصة وكذلك اتجاهات بالصوت عند كل منعطف. سترى مجسماً ثلاثي الأبعاد بالألوان لوجهتك المقصودة مما يساعدك في تحديد المعالم وتقاطعات الشوارع. هذا النظام يعمل خصيصاً لتوفير أعلى جودة للصوت من خلال نظام الصوت الفاخر ألباين® بتسع مكبرات صوت. (متوفر)

#### + UCONNECT 8.4-INCH NAVIGATION RADIO

Use your voice to enter a complete address in one step. Uconnect will quickly provide mapping on the 8.4-inch touchscreen, as well as audible turn-by-turn directions. You'll see full-color three-dimensional modeling of urban destinations to help identify landmarks and street junctions. The system is primed to deliver superior sound quality via the premium Alpine® 9-Speaker Sound System. (Available)