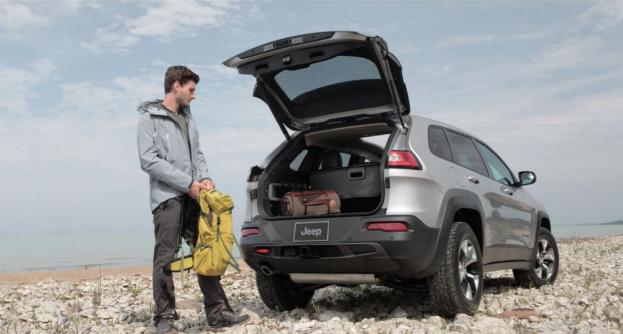

#### **FUN WITH PURPOSE**

It's the little and not-so-little surprises that add to the fun factor of Cherokee's functional interior landscape. Let's talk about storage spaces: there are 19 cubbies, pockets and bins throughout, giving you plenty of spots to store phones, computers, tablets, maps, gaming devices – you get the idea. Look up above the rearview mirror and there's a handy spot to keep your sunglasses. Option the fold-flat front-passenger seat for another secret spot that's revealed when you simply flip up the seat pad.

#### CONFIGURE WITH PURPOSE

Travel with up to four adult passengers in Cherokee, with room behind the rear seats for groceries or gear. The 60/40 split-folding rear seats can travel over 150mm fore or aft for adjustable leg-room flexibility.

### خيارات لا تحصى

عندما يتعلق الأمر بالجمع بين الركاب والأمتعة، يمكن لكل من مقعد الراكب الأمامي القابل للطي بالكامل الاختياري وظهر المقاعد الخلفية القابل للإمالة بنسبة ٤٠/٦٠ ضبطهما حسب الرغبة، الأمر الذي يتيح لك بتحميل الأمتعة، الصناديق، أدوات الجولف والتزلج وغيرها الكثير.

#### PLENTY OF OPTIONS

When it comes to carrying a combination of people and cargo, the optional fold-flat front-passenger seat and the 60/40 split on the rear seatbacks can be configured to your liking, allowing you to haul luggage, boxes, golf clubs, ski equipment and so much more.