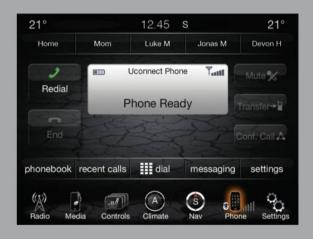

#### PHONE/TEXT

Plans can change en route. Safely spread the word with a hands-free phone call<sup>6</sup> or use your voice to reply to a text message using Voice Text Reply. Pair up to eight Bluetooth<sup>®</sup> enabled phones, and Voice Command<sup>2</sup> allows you to easily "call Judy" or "redial" as you negotiate midtown traffic.

#### هاتف/ر اسل

قد تتغير الخطط وأنت على الطريق. تواصل كتابة عبر الرسائل النصية باستخدام هاتف طليق اليدين أو صوتك لإملاء وارسال الرسائل النصية. يمكنك استخدام ٨ هواتف متوافقة مع تقنية بلوتوث ، والأوامر الصوتية تتيح لك الاتصال بأحدهم بسهولة أو إعادة الاتصال وأنت تقود.

## هاتف عن بُعد ٢

يوكونيكت تتواصل بسهولة مع هاتفك المتوافق، وتسمح بدخول سهل إلى قائمتك لأرقام الهواتف المخزنة في هاتفك. مع الأوامر الصوتية ، يمكنك القول بمن تريد الاتصال. ميزة قياسية في جميع أجهزة الراديو.

#### HANDS-FREE PHONE<sup>6</sup>

Uconnect easily connects with your compatible phone, and allows quick access to your stored contacts. With Voice Command, you can say who you want to call. A standard feature on all radios.