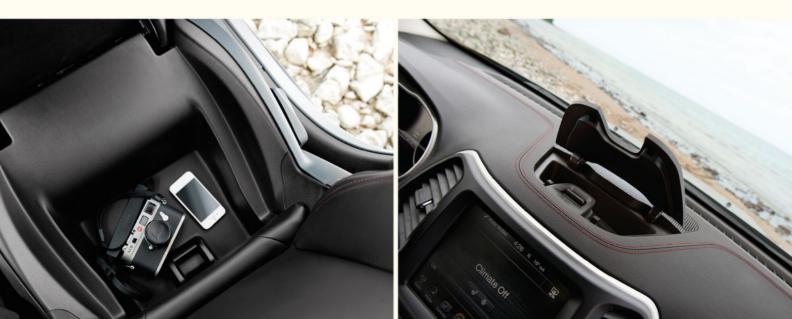

Vast, plentiful and clever storage options abound. A convenient bin on the instrument panel hides valuables, as does the hidden in-seat compartment under the available fold-flat passenger seat – simply lift up the seat cushion for easy access. Glove box storage is large enough to hold most laptop computers.

تتوفر مساحات واسعة ومدروسة بذكاء لتخزين الأمتعة. صندوق سهل الاستخدام في لوحة العدادات لحفظ الممتلكات الثمينة، كذلك حجرة التخزين المدمجة تحت مقعد الراكب القابل للطي بالكامل المتوفر، الذي يمكن الوصول إليه بسهولة بمجرد رفع وسادة المقعد. حجرة صندوق القفازات كبيرة كفاية لتحمل معظم أجهزة الحواسيب المحمولة.

Convenience meets utility with a center console featuring two cup holders that accept 12-ounce cans or 1.5-liter bottles. Front-seat passengers access a side-saddle console pocket that can hold books and tablets.

An optional wireless charging pad is concealed within the center console. And the integrated phone docking station and USB, SD, auxiliary and power port outlets give Cherokee a leading edge on technology.

تلتقي الراحة مع الاستخدام المفيد في الكونسول المركزي الذي يجمع حاملي أكواب، بينما يستخدم ركاب المقعد الأمامي الجيْب إلى جانب الكونسول الذي يمكنه حمل الكتب والحواسيب اللوحية.

يتوفر مركز الشحن اللاسلكي الاختياري بشكل مدمج في الكونسول المركزي. وفي مكان سهل المتناول، تتواجد محطة متكاملة للهاتف والناقل التسلسلي العالمي يو إس بي وبطاقة إس دي، ومنفذ إضافي وكهربائي تمنح كلها شيروكي بصمة متقدمة في التكنولوجية.