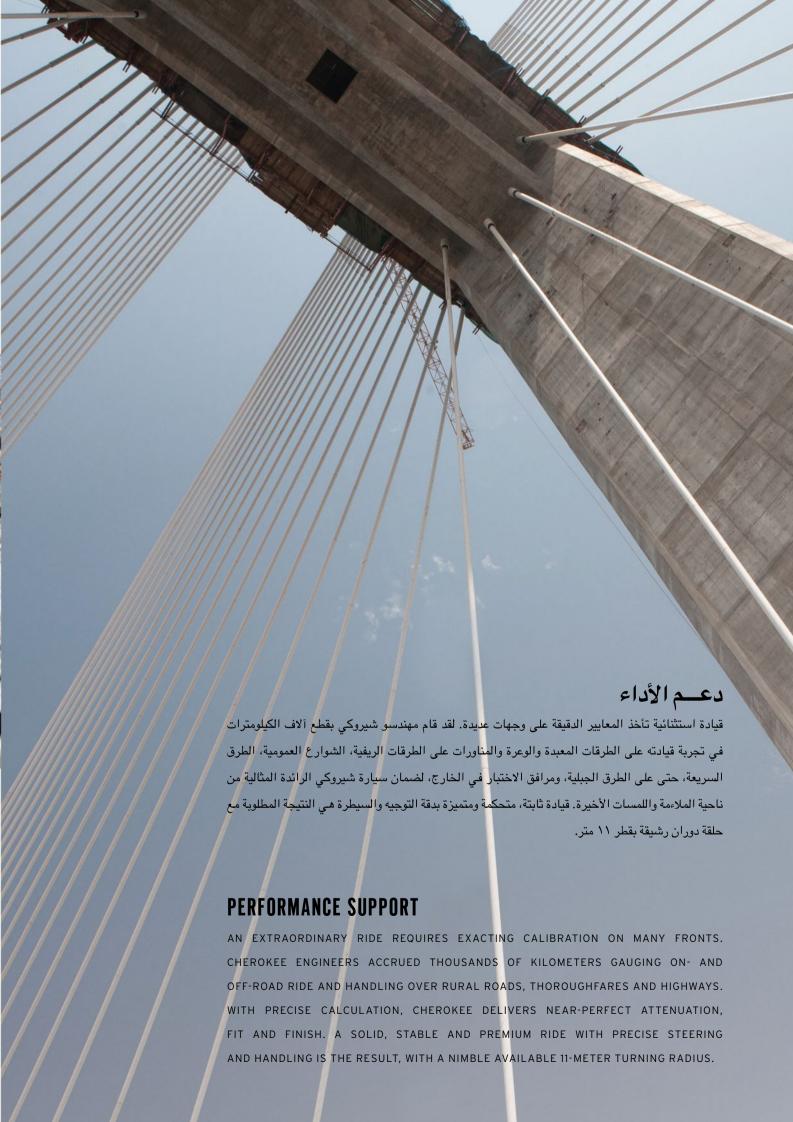

- > Appropriate shift modes are determined by intelligent software that monitors engine torque and kickdown, acceleration and road/grade changes.
- > Cherokee's body structure is 65 percent high-strength steel, which increases torsional stiffness to help provide a strong, lightweight and solid vehicle architecture.
- > Electronic power steering helps reduce engine load, adding efficiency and nimbleness with a tight 11-meter turn circle.
- يتم تحديد وضعيات ناقل الحركة من خلال البرامج الذكية التي تراقب قوة عزم دوران المحرك والانطلاقات السريعة والتسارع والتغيرات في تضاريس الطريق.
- يوفر شيروكي راحة بال منقطعة النظير مع الهيكل الجبار، الأساس
   القوي القائم على ١٥٨ من الفولاذ الصلب.
  - التوجيه الإلكتروني المعزز آلياً يساعد في تخفيف الضغط عن
     المحرك، مما يضيف الكفاءة والرشاقة مع قطر استدارة ١١ متراً.