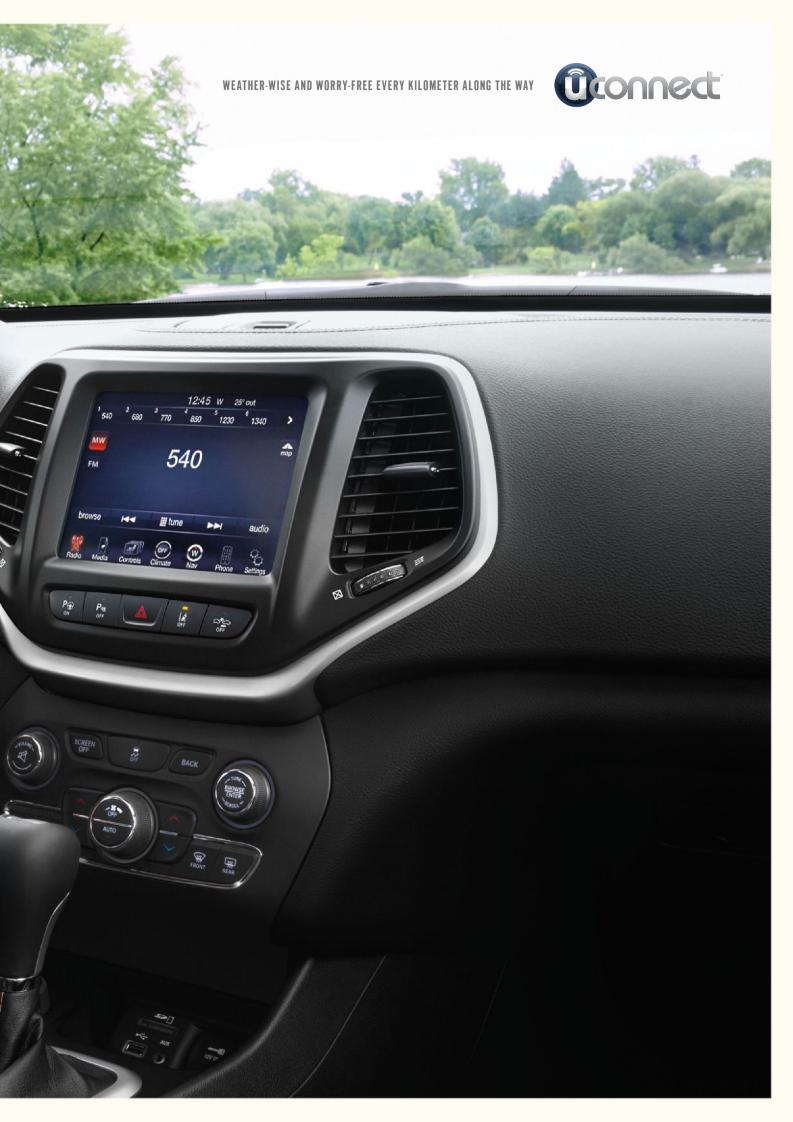

### + جهاز الراديو الملاحى يوكونيكت ٨.٤ بوصة

استخدم الأوامر الصوتية وألفظ العنوان بالكامل واحصل على الاتجاهات الدقيقة بسبهولة. سيعرض يوكونيكت أمامك خريطة على شاشته التي تعمل باللمس قياس ٨.٤ بوصة وكذلك اتجاهات بالصوت عند كل منعطف. سترى مجسماً ثلاثي الأبعاد بالألوان لوجهتك المقصودة مما يساعدك في تحديد المعالم وتقاطعات الشوارع. هذا النظام يعمل خصيصاً لتوفير أعلى جودة للصوت من خلال نظام الصوت الفاخر ألباين® بتسع مكبرات صوت. (متوفر)

#### + UCONNECT 8.4-INCH NAVIGATION RADIO

Use your voice to enter a complete address in one step. Uconnect will quickly provide mapping on the 8.4-inch touchscreen, as well as audible turn-by-turn directions. You'll see full-color three-dimensional modeling of urban destinations to help identify landmarks and street junctions. The system is primed to deliver superior sound quality via the premium Alpine® 9-Speaker Sound System. (Available)