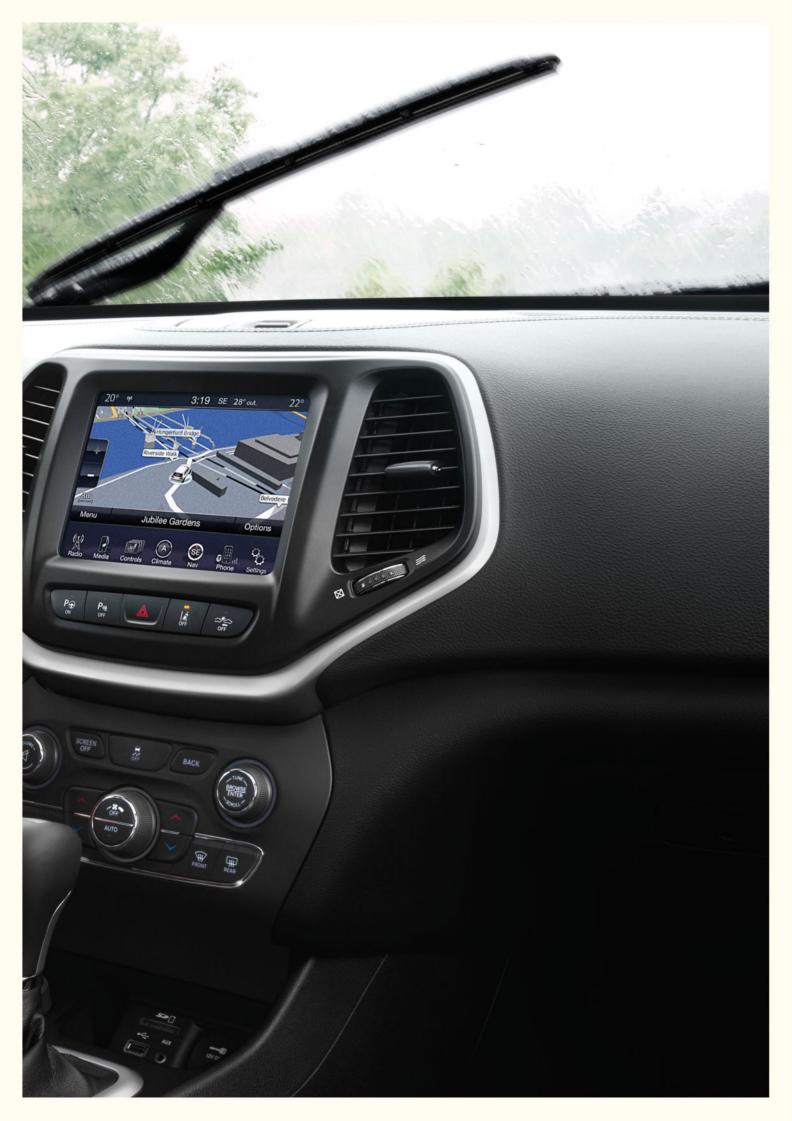

# لوحة عدادات بشاشة عرض قياس ٧ بوصة شياشية عرض متعددة

FINGERTIP CONTROLS ON YOUR STEERING WHEEL CAN INSTANTLY SCROLL YOU THROUGH A RICH SELECTION OF VEHICLE DATA DISPLAYED WITHIN YOUR INSTRUMENT PANEL ON AN AVAILABLE 7-INCH FULL-COLOR SCREEN. IF KNOWLEDGE IS POWER, THIS VAST ARRAY OF WISDOM MAKES YOU VERY STRONG, INDEED.

الأزرار التي تعمل بنقر الإصبع للتحكم بشاشة العرض المتعددة الوظائف تتواجد على مقود التوجيه وتقدم لك خيارات واسعة حول بيانات سيارتك. يتم عرض هذه الخيارات الكثيرة من المعلومات على شاشة عرض متعددة الوظائف قياس ٧ بوصة بكامل الوضوح وأنت خلف المقود. هذه اللوحة الغنية بالمعلومات القيمة ستزيد من قوتك جداً، بلا شك.