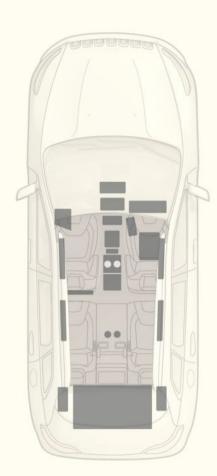

#### **EVERYTHING IN PLACE**

Overhead storage Upper instrument-panel storage bin Cubby below radio (available) Driver lower-left cubby Media center Saddle storage Glove hox Passenger-side map pocket Driver-side map pocket Two cup holders Pencil/pen holder Two levels of storage in center console Underseat storage (available) Driver-side map pocket on backside of seat Map pocket in each rear door Jeep Cargo Management System Rear quarter-trim storage Under-cargo storage

كل شىيء فى مكانه. حجّرة تخّزين علوية حجرة تخزين علوية في لوحة العدادات حجرة تخزين صغيرة تحت الراديو (متوفرة) حجرة تخزين صغيرة جهة السائق إلى اليسار مركز الوسائط الإعلامية حجرة تخزين صغيرة صندوق القفازات جَيْب على جانب مقعد الراكب الأمامي جَيْب على جانب مقعد السائق حاملي أكواب حامل أقلام حجرة تخزين بمستويين في الكونسول المركزي حجرة تخزين تحت المقعد (متوفرة) جَيْب جهة مقعد السائق مثبت على ظهر المقعد جَيْب في كُل باب خلفي نظام جيب® لإدارة منطقة الأمتعة حجرة تخزين خلفية حجرة تخزين تحت صندوق الأمتعة