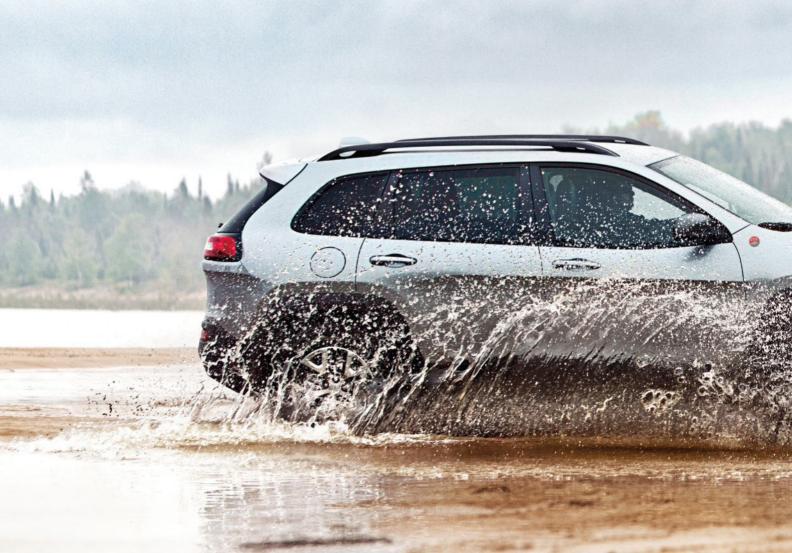

#### المستنقعات المائية؛.

السدادات الكهربائية وسدادت الهيكل المانعة للتسرب، بالإضافة إلى الموقع المرتفع لنظام دخل الهواء، تسمح لك بعبور المياه بعمق يصل إلى ٥٠٨ ملم.

#### WATER FORDING<sup>4</sup>

Additional electrical and body seals, plus a high airintake location, let you traverse bodies of water up to 508mm deep.